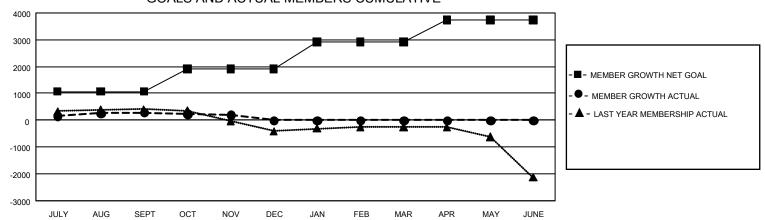

## GMT Constitutional Area 5 - K, Group M

REPORT DOES NOT INCLUDE CLUBS IN UNDISTRICTED AREAS.

| Clubs         |               |             |               | Members               |                       |                         |                                                    |  |
|---------------|---------------|-------------|---------------|-----------------------|-----------------------|-------------------------|----------------------------------------------------|--|
|               | RESULTS FO    | R 2020-2021 |               | RESULTS FOR 2020-2021 |                       |                         |                                                    |  |
| QUARTER       | NEW CLUB GOAL | NEW CLUBS   | DROPPED CLUBS | QUARTER MEMB          | ER GROWTH NET<br>GOAL | MEMBER GROWTH<br>ACTUAL | DROPPED<br>MEMBERS ACTUAL<br>(including transfers) |  |
| JULY/AUG/SEPT | 15            | 0           | 12            | JULY/AUG/SEPT         | 1072                  | 1,346                   | 994                                                |  |
| OCT/NOV/DEC   | 15            | 1           | 0             | OCT/NOV/DEC           | 834                   | 341                     | 390                                                |  |
| JAN/FEB/MAR   | 15            | 0           | 0             | JAN/FEB/MAR           | 1018                  | 0                       | 0                                                  |  |
| APR/MAY/JUNE  | 3             | 0           | 0             | APR/MAY/JUNE          | 812                   | 0                       | 0                                                  |  |

## GOALS AND ACTUAL MEMBERS CUMULATIVE

| DROPPED CLUBS: 12             |       | 356 CLUBS OF 622 ADDED 1 OR MORE<br>NEW MEMBERS | GENDER DISTRIBUTION             |                 |       |
|-------------------------------|-------|-------------------------------------------------|---------------------------------|-----------------|-------|
|                               |       |                                                 | MALE                            | 19,107 (80.15%) |       |
|                               |       |                                                 | FEMALE                          | 4,732 (19.85%)  |       |
| DROPPED MEMBERS               |       |                                                 |                                 | ,               |       |
| DECEASED                      | 35    | CLICK HERE FOR CUMULATIVE                       | TOTAL FAMILY UNIT MEMBERS       |                 | 1,542 |
| CLUB CANCELLED 11 OTHER 1,338 |       | MEMBERSHIP DATA                                 |                                 |                 |       |
|                               |       |                                                 | FAMILY MEMBERS PAYING HALF DUES |                 | 879   |
| TOTAL                         | 1,384 |                                                 |                                 |                 |       |