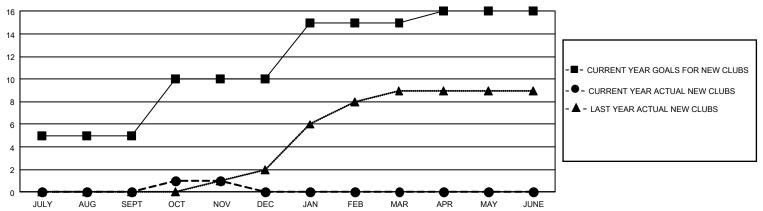

## GMT Constitutional Area 5 - K, Group M

REPORT DOES NOT INCLUDE CLUBS IN UNDISTRICTED AREAS.

| Clubs         |               |             |               | Members               |                       |                         |                                                    |  |
|---------------|---------------|-------------|---------------|-----------------------|-----------------------|-------------------------|----------------------------------------------------|--|
|               | RESULTS FO    | R 2020-2021 |               | RESULTS FOR 2020-2021 |                       |                         |                                                    |  |
| QUARTER       | NEW CLUB GOAL | NEW CLUBS   | DROPPED CLUBS | QUARTER MEMB          | ER GROWTH NET<br>GOAL | MEMBER GROWTH<br>ACTUAL | DROPPED<br>MEMBERS ACTUAL<br>(including transfers) |  |
| JULY/AUG/SEPT | 15            | 0           | 12            | JULY/AUG/SEPT         | 1072                  | 1,346                   | 994                                                |  |
| OCT/NOV/DEC   | 15            | 1           | 0             | OCT/NOV/DEC           | 834                   | 341                     | 390                                                |  |
| JAN/FEB/MAR   | 15            | 0           | 0             | JAN/FEB/MAR           | 1018                  | 0                       | 0                                                  |  |
| APR/MAY/JUNE  | 3             | 0           | 0             | APR/MAY/JUNE          | 812                   | 0                       | 0                                                  |  |

## GOALS AND ACTUAL NEW CLUBS CUMULATIVE